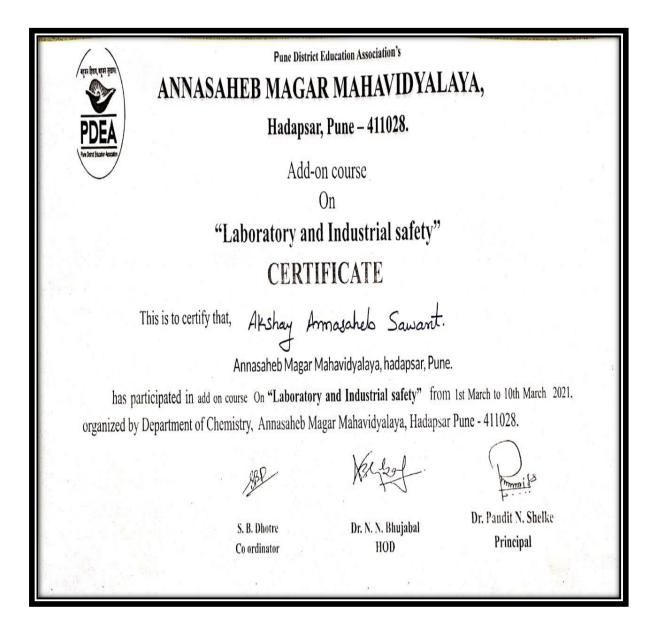

|                              |                              |                                   |  |  |  |
| John                                                                                                                                                     | 1010                         | S                            | Promi 6ª                          |  |  |  |
| HOD Physics                                                                                                                                              | HOLe suspensation            | HOD Statistics               | Dr. Pandit N. Shelke<br>Principal |  |  |  |



### **Laboratory and Industrial Safety**





### **Personality Development**





#### **Mushroom Cultivation**





### <u>Certificate</u> <u>Bee Keeping Techniques</u>





### **<u>Certificate</u>**

### **Importance of sterilization and staining techniques**

| P. D. E. A's Annasaheb Magar Mahavidyalaya,<br>Hadapsar, Pune –411028.<br>CERTIFICATE OF APPRECIATION<br>This certificate is awarded to |                                                                                                        |  |  |  |
|-----------------------------------------------------------------------------------------------------------------------------------------|--------------------------------------------------------------------------------------------------------|--|--|--|
| Name of the student: _