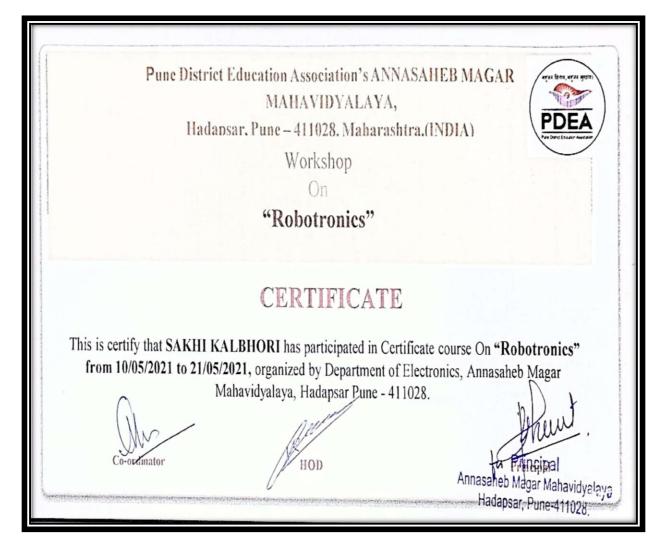

| etion of Certificate course entitled                                                               |  |  |
| - Fermented Food and bever<br>Montpande.<br>Overlande                                                                                                                     | Ages.                                                                                              |  |  |
| <b>Course coordinator Head</b><br>Mr. M. V. Deshpande Dr. Mrs. N. N. P.                                                                                                   | IQAC Coordinator Vice-Principal Principal<br>atil Dr. R. P. Joshi Dr. P. P. Mulay Dr. P. N. Shelke |  |  |



#### Website development using Wordpress





#### **Robotronics**





#### Personality development and communication skills





Data Warehouse





#### **Certificate course on Latex**

50 Pune District Education Association's ANNASAHEB MAGAR MAHAVIDYALAYA, Hadapsar, Pune -411028, Maharashtra (India) CERTIFICATE Certificate Course On latex Department Of Mathematics (Computer Science ) This is to certify that Mr/Ms. Shinde. Rotan. Sunil of class S.Y.B.Sc. (C.S.) has Participated and completed certificate course in Latex organised by Mathematics Department of Annasaheb Magar Mahavidyalaya, Hadapsar, for the academic year 2020-21 from 15/10/2020 to 20/10/2020. Course Head of Coordinator Department



#### **Data Communication and Security Methods**





### **Mass Communication, Advertising and Marketing**

P.D.E.A's Annasaheb Magar Mahavidyalaya, Hadapsar