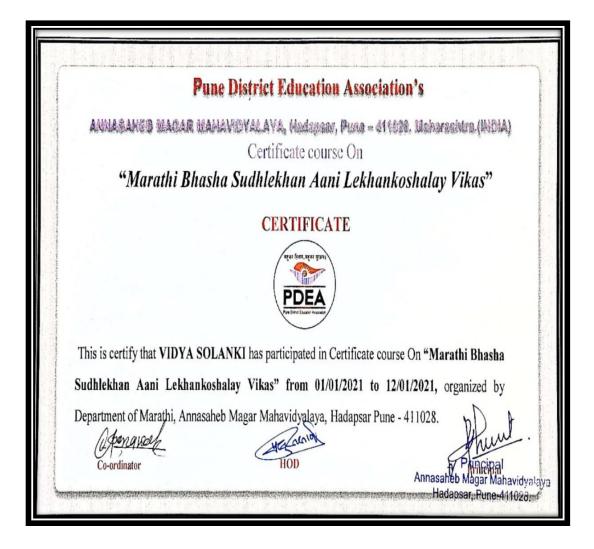

| Gender and Culture                                                                                                    | Political Science        | 41-42    |  |



# Characteristic identification of social reformer

writers

Pune District Education Association's ANNASAHEB MAGAR MAHAVIDYALAYA, Hadapsar, Pune – 411028 Maharashtra(INDIA)

Certificate course On "Samajsudharak Shahitykanchi Chritra Aalekh"

### CERTIFICATE

It is pleasure to certify that KUNAK CHAUDHARI attended the Certificate course on "Samajsudharak Shahitykanchi Chritra Aalekh" from February 15th to February 24th, 2021,

organized by the Department of Marathi, Annasaheb Magar Mahavidyalaya, Hadapsar Pune -

411028 **IOD** Marath

Annasaheb avidvalav



#### Marathi language Orthography and writing skill development





### Yoga Therapy (Chikista)

पुणे जिला शिक्षण मंडल का अण्णासाहेब मगर महाविद्यालय

हडपसर पुणे - २८

प्रमाणपत्र

हिंदी विभाग

प्रमाणित किया जाता है कि ०६ फरवरी २०२१ से १५ फरवरी तक हिंदी विभाग दवारा योग चिकित्सा प्रमाणपत्र कोर्स चलाया गया , जिसमें अड़सूळ सूरज शिवराम कक्षा टी.वाय.बी.ए. के छात्र ने सहभाग लेकर कोर्स पूरा किया ।

समन्वयक , डॉ .राजेश रसाळ प्रा .स्नेहा हिंगमिरे विभागाध्यक्ष , Head डॉ , प्राजेश' (प्राक्ति masaheb Magar Mahavidyalaya Hadapsar, Pune - 411028

une प्राचा

डा.पडिता शिळके अण्णासाहेब मनर महाविद्यालय, हटपत्तर, पुणं-४११०२८.



### **Conceptual understanding of Sciences**

| Pure District Education Association's<br>ANNASAHEB MAGAR MAHAVIDYALAYA,<br>Hadapsar, Pune – 411028.<br>Department of Physics, Mathematics and Statistics |                              |