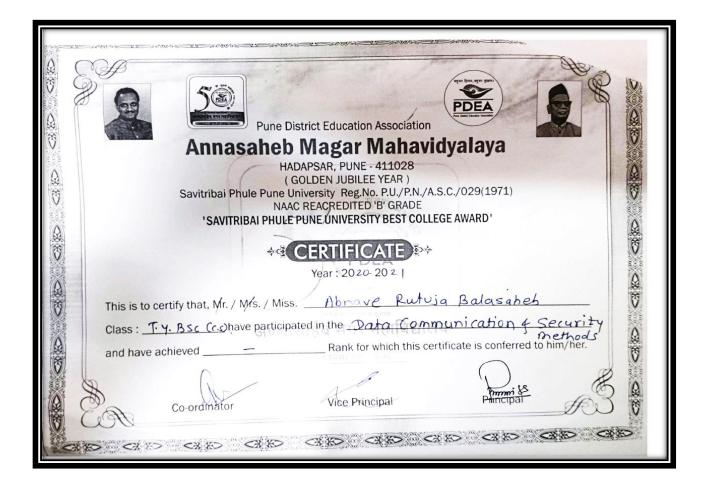

P. P. Mulay Dr. P. N. Shelke |  |  |



#### Website development using Wordpress





#### **Robotronics**





#### Personality development and communication skills





Data Warehouse





#### **Certificate course on Latex**

50 Pune District Education Association's ANNASAHEB MAGAR MAHAVIDYALAYA, Hadapsar, Pune -411028, Maharashtra (India) CERTIFICATE Certificate Course On latex Department Of Mathematics (Computer Science ) This is to certify that Mr/Ms. Shinde. Rotan. Sunil of class S.Y.B.Sc. (C.S.) has Participated and completed certificate course in Latex organised by Mathematics Department of Annasaheb Magar Mahavidyalaya, Hadapsar, for the academic year 2020-21 from 15/10/2020 to 20/10/2020. Course Head of Coordinator Department



#### **Data Communication and Security Methods**





### **Mass Communication, Advertising and Marketing**

P.D.E.A's Annasaheb Magar Mahavidyalaya, Hadapsar, Pune-28 Department of B.B.A. CERTIFICATE This is to certify that, Miss/MA. AWHALE VAISHNAVI LAXMAN of Class S.Y BBA has Satisfactorily completed the certificate course, Has secured A+/A/B/C Grade in the "Mass Communication, Advertising & Marketing "conducted by BBA department for academic year 2020-21 from 04/12/2020 to 20/12/2020. Equilibrito Ubiler. a IQAC Co-ordinator Annasahen Magar Mahavidyat-Hadapsar, Pune-41102



#### **Certificate course on Direct Tax-TDS & TCS**

PDEA's Annasaheb Magar Mahavidyalaya, Hadapsar, Pune 411028 DEPARTMENT OF COMMERCE & RESEARCH CENTRE

### **CERTIFICATE OF PARTICIPATION**

This is to certify that <u>PAWAR PALLAVI DATTATRAY</u> has successfully