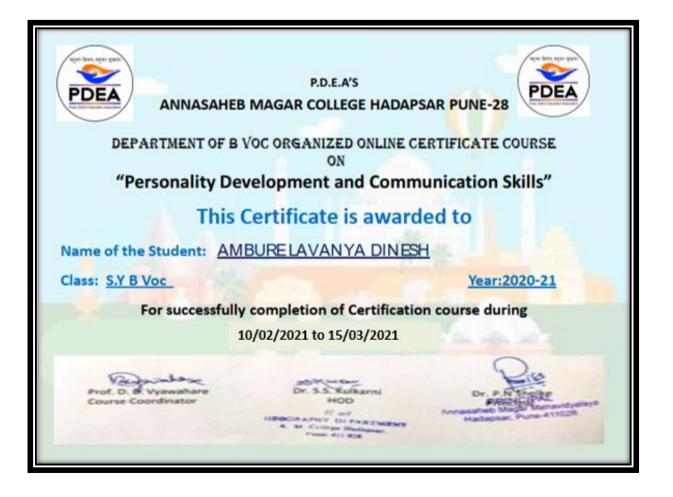

etion of Certificate course entitled                                                               |  |  |
| - Fermented Food and bever<br>Montpande.<br>Overlande                                                                                                                     | Ages.                                                                                              |  |  |
| <b>Course coordinator Head</b><br>Mr. M. V. Deshpande Dr. Mrs. N. N. P.                                                                                                   | IQAC Coordinator Vice-Principal Principal<br>atil Dr. R. P. Joshi Dr. P. P. Mulay Dr. P. N. Shelke |  |  |



#### Website development using Wordpress





#### **Robotronics**





#### Personality development and communication skills





Data Warehouse





#### **Certificate course on Latex**

50 Pune District Education Association's ANNASAHEB MAGAR MAHAVIDYALAYA, Hadapsar, Pune -411028, Maharashtra (India) CERTIFICATE Certificate Course On latex Department Of Mathematics (Computer Science ) This is to certify that Mr/Ms. Shinde. Rotan. Sunil of class S.Y.B.Sc. (C.S.) has Participated and completed certificate course in Latex organised by Mathematics Department of Annasaheb Magar Mahavidyalaya, Hadapsar, for the academic year 2020-21 from 15/10/2020 to 20/10/2020. Course Head of Coordinator Department



#### **Data Communication and Security Methods**





### **Mass Communication, Advertising and Marketing**

P.D.E.A's Annasaheb Magar Mahavidyalaya, Hadapsar, Pune-28 Department of B.B.A. CERTIFICATE This is to certi