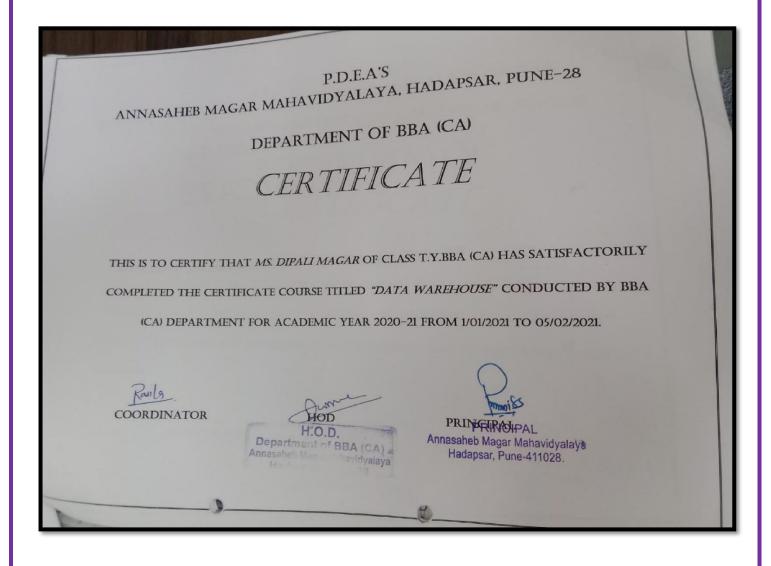

e course entitled                                                               |  |  |
| - Fermented Food and bever<br>Montpande.<br>Overlande                                                                                                                     | Ages.                                                                                              |  |  |
| <b>Course coordinator Head</b><br>Mr. M. V. Deshpande Dr. Mrs. N. N. P.                                                                                                   | IQAC Coordinator Vice-Principal Principal<br>atil Dr. R. P. Joshi Dr. P. P. Mulay Dr. P. N. Shelke |  |  |



#### Website development using Wordpress





#### **Robotronics**





#### Personality development and communication skills





Data Warehouse





#### **Certificate course on Latex**

50 Pune District Education Association's ANNASAHEB MAGAR MAHAVIDYALAYA, Hadapsar, Pune -411028, Maharashtra (India) CERTIFICATE Certificate Course On latex Department Of Mathematics (Computer Science ) This is to certify that Mr/Ms. Shinde. Rotan. Sunil of class S.Y.B.Sc. (C.S.) has Participated and completed certificate course in Latex organised by Mathematics Department of Annasaheb Magar Mahavidyalaya, Hadapsar, for the academic year 2020-21 from 15/10/2020 to 20/10/2020. Course Head of Coordinator Department



#### **Data Communication and Security Methods**





### **Mass Communication, Advertising and Marketing**

P.D.E.A's Annasaheb Magar Mahavidyalaya, Hadapsar, Pune-28 Department of B.B.A. CERTIFICATE This is to certify that, Miss/MA. AW