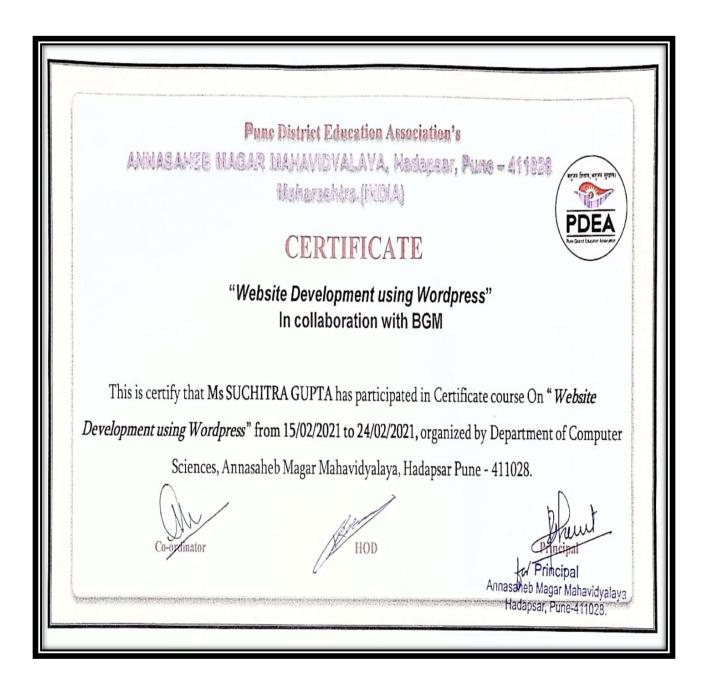

| etion of Certificate course entitled                                                               |  |  |
| - Fermented Food and bever<br>Montpande.<br>Overlande                                                                                                                     | Ages.                                                                                              |  |  |
| <b>Course coordinator Head</b><br>Mr. M. V. Deshpande Dr. Mrs. N. N. P.                                                                                                   | IQAC Coordinator Vice-Principal Principal<br>atil Dr. R. P. Joshi Dr. P. P. Mulay Dr. P. N. Shelke |  |  |



#### Website development using Wordpress





#### **Robotronics**





#### Personality development and communication skills





Data Warehouse





#### **Certificate course on Latex**

50 Pune District Education Association's ANNASAHEB MAGAR MAHAVIDYALAYA, Hadapsar, Pune -411028, Maharashtra (India) CERTIFICATE Certificate Course On latex Department Of Mathematics (Computer Science ) This is to certify that Mr/Ms. Shinde. Rotan. Sunil of class S.Y.B.Sc. (C.S.) has Participated and completed certificate course in Latex organised by Mathematics Department of Annasaheb Magar Mahavidyalaya, Hadapsar, for the academic year 2020-21 from 15/10/2020 to 20/10/2020. Course Head of Coordinator Department



#### **Data Communication and Security Methods**





### **Mass Communication, Advertising and Marketing**

P.D.E.A's Annasaheb Mag